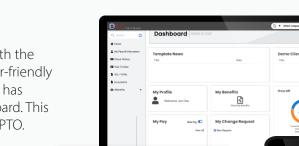

## **Innovative Technology & Ease of Use -**

Your employees will love it. Our software wasn't only designed with the latest technology; it was designed with the end user in mind. User-friendly and easy to navigate, it is your all-in-one resource. Your employee has everything they need at their fingertips in their employee dashboard. This includes paychecks, W2s, benefit plans, and the ability to request PTO.